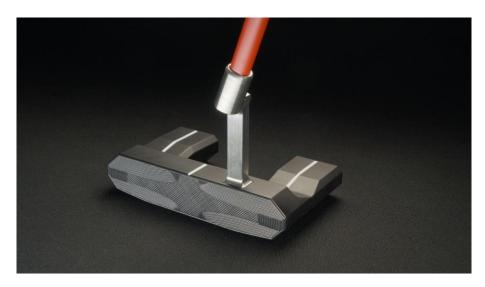

## The Defiant

Boldly engineered to defy industry trends, *The Defiant* defines precision and control on the green. This cutting-edge putter offers unmatched *stability*, giving the player the confidence to deliver a smooth, confident stroke. Designed with Makefield's X-3 Weight System, the most versatile putter weighting system in golf, you can customize *The Defiant* to match your unique putting style and maximize performance.

Its innovative design offers *multiple face orientations*, providing golfers with a level of adaptability never before seen in a putter. Whether you're a seasoned pro or still mastering your craft, *The Defiant* is the tool to help improve your game.