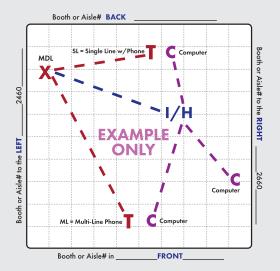

# SPECIFY YOUR DESIRED LOCATION OF SERVICES

### X = MAIN DISTRIBUTION LOCATION (MDL)

The originating line(s) for service, whether overhead, a floor pocket or a column, will be delivered to a "MDL" before booth distribution. Example: Storage area, back of booth, etc. Unless specified, the default for the "MDL" will be the back of the booth or where Smart City deems the most convenient. All distribution of services to their final destination within the booth will originate from the Main Distribution Location "MDL". A per line move fee will apply to relocate services within your booth after they have been engineered and/or installed.

T = TELEPHONE/FAX

= INTERNET SERVICE

H = HUBS

PC = PATCH CABLES

**C** = COMPUTERS

Location of primary Internet Service "I", Hubs "H", Patch Cables "PC" and / or Computers "C". For Smart City to perform your floor work, you will need to indicate the location of each item you want cabled. Make sure to order your floor work, hubs, and patch cables early and in advance of the show moving in.

#### IMPORTANT! Prior to installation of service, a complete Floorplan is required.

Please utilize this grid should you not have your own Floorplan to send us. You may use a different Floorplan for each service group (Telephone, Internet, etc.) or combine all services on one Floorplan. For a Floorplan to be considered complete it must include all the information listed below (Main Distribution Location "MDL", designated location of items within the booth, surrounding booths, scale-length and width).

**Booth Orientation:** For Smart City to accurately install services a minimum of one surrounding Booth or Aisle # is required, two or more is best.

| BOOTH SIZE | ft x  | ft   | SCALE: 1 BOX IS = TO | ft |
|------------|-------|------|----------------------|----|
|            | воотн | TYPE | ☐ Island ☐ Inline    |    |